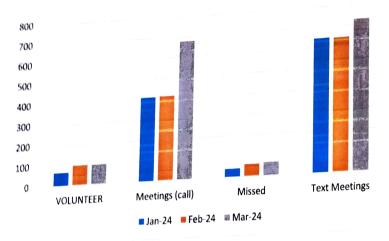

Our billing totals for January are \$34.70, for February are \$40.21, and for March are \$44.01. I have attached visual graphs for review. I do not post detailed statements to protect all areas of autonomy due to all call details being listed. The current balance is \$84.92 and I am requesting Ron B. to add \$150.00 to Twilio today. Region wide there were 260 calls requesting a volunteer, 1,503 meeting lookups by phone, and 2,022 texts for a meeting schedule. 166 of the 260 calls were "missed" (64%). It is important to note that hang ups are included as "missed calls".