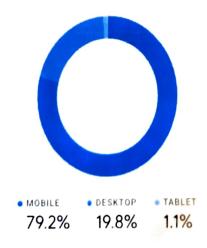

Total amount \$

April 2024 Treasurer Report

Hi all! I am sorry that I am unable to make it today. What was supposed to be a quick install of a pipe yesterday turned into a mess at my house today and we are trying to fix it now.

Our bank balance as of today is \$6326.66 and Quickbooks balance is \$6235.94. Which leaves a difference of \$90.72 which is a check to Chris F that is not showing as deposited.

Donations totaled \$125 + a refund check of \$86.09 from Ladies Night for the Valentines Dinner is the total deposit of \$211.09 in March. Then a check for \$44.98 for schedules and quickbooks charge of \$32.40 is all that was spent for the month.