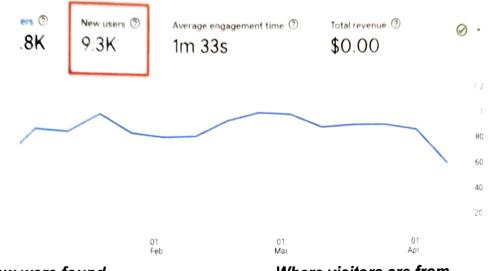

Total amount \$

April 2024 Treasurer Report

Hi all! I am sorry that I am unable to make it today. What was supposed to be a quick install of a pipe yesterday turned into a mess at my house today and we are trying to fix it now.

Our bank balance as of today is \$6326.66 and Quickbooks balance is \$6235.94. Which leaves a difference of \$90.72 which is a check to Chris F that is not showing as deposited.

Donations totaled \$125 + a refund check of \$86.09 from Ladies Night for the Valentines Dinner is the total deposit of \$211.09 in March. Then a check for \$44.98 for schedules and quickbooks charge of \$32.40 is all that was spent for the month.