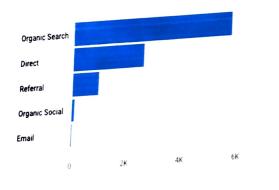

Our billing totals for January are \$34.70, for February are \$40.21, and for March are \$44.01. I have attached visual graphs for review. I do not post detailed statements to protect all areas of autonomy due to all call details being listed. The current balance is \$84.92 and I am requesting Ron B. to add \$150.00 to Twilio today. Region wide there were 260 calls requesting a volunteer, 1,503 meeting lookups by phone, and 2,022 texts for a meeting schedule. 166 of the 260 calls were "missed" (64%). It is important to note that hang ups are included as "missed calls".