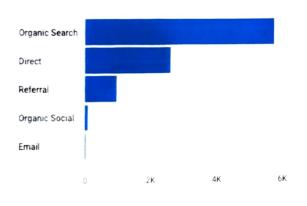

Total amount \$

April 2024 Treasurer Report

Hi all! I am sorry that I am unable to make it today. What was supposed to be a quick install of a pipe yesterday turned into a mess at my house today and we are trying to fix it now.

Our bank balance as of today is \$6326.66 and Quickbooks balance is \$6235.94. Which leaves a difference of \$90.72 which is a check to Chris F that is not showing as deposited.

Donations totaled \$125 + a refund check of \$86.09 from Ladies Night for the Valentines Dinner is the total deposit of \$211.09 in March. Then a check for \$44.98 for schedules and quickbooks charge of \$32.40 is all that was spent for the month.