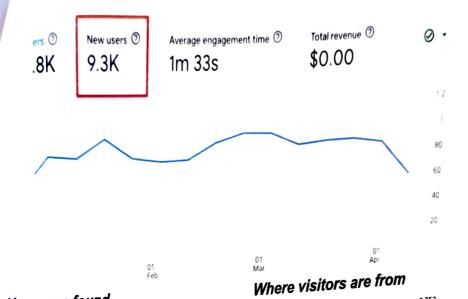

We need members to help early on the tarch for next year. We ment manifully the first annihav after the Interview White mention

44

1 WHAT I

PHONE LINE SUBCOMMITTEE REPORT

Apr 13, 2024

The Phoneline Subcommittee thanks everyone for their service and continued commitment to carry out our primary purpose in line with the 5th Tradition. There are 12 areas in the Carolina Region actively using the YAP system with enabled volunteers.

Two areas reached out for assistance and their issues were resolved. 1 area reached out for additional information and their call was returned. In the past quarter 1 password reset requests were made and completed. I overlooked 1 email for orientation because it went to SPAM, but responded as soon as I realized the error. Please note that if I do not respond to your email requests right away, feel free to text/call me at (828)598-1021 or contact me through the SLACK Channels.

Our billing totals for January are \$34.70, for February are \$40.21, and for March are \$44.01. I have attached visual graphs for review. I do not post detailed statements to protect all areas of autonomy due to all call details being listed. The current balance is \$84.92 and I am requesting Ron B. to add \$150.00 to Twilio today. Region wide there were 260 calls requesting a volunteer, 1,503 meeting lookups by phone, and 2,022 texts for a meeting schedule. 166 of the 260 calls were "missed" (64%). It is important to note that hang ups are included as "missed calls".