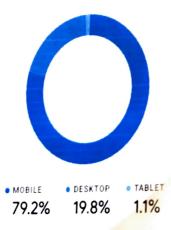

Our billing totals for January are \$34.70, for February are \$40.21, and for March are \$44.01. I have attached visual graphs for review. I do not post detailed statements to protect all areas of autonomy due to all call details being listed. The current balance is \$84.92 and I am requesting Ron B. to add \$150.00 to Twilio today. Region wide there were 260 calls requesting a volunteer, 1,503 meeting lookups by phone, and 2,022 texts for a meeting schedule. 166 of the 260 calls were "missed" (64%). It is important to note that hang ups are included as "missed calls".