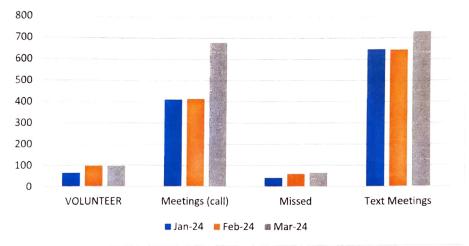

Our billing totals for January are \$34.70, for February are \$40.21, and for March are \$44.01. I have attached visual graphs for review. I do not post detailed statements to protect all areas of autonomy due to all call details being listed. The current balance is \$84.92 and I am requesting Ron B. to add \$150.00 to Twilio today. Region wide there were 260 calls requesting a volunteer, 1,503 meeting lookups by phone, and 2,022 texts for a meeting schedule. 166 of the 260 calls were "missed" (64%). It is important to note that hang ups are included as "missed calls".